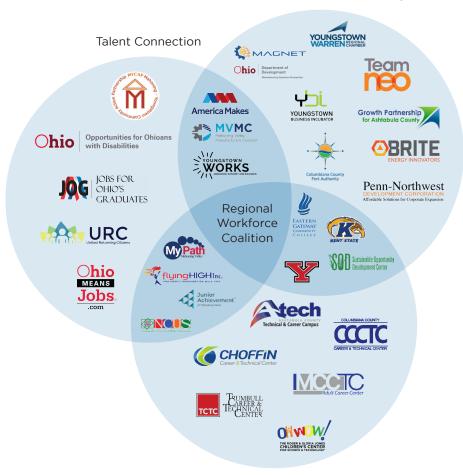

## Workforce/Education & Training Guide

The Youngstown/Warren Regional Chamber is excited to share its first edition of the Workforce/Education & Training Guide to promote the capabilities of our valued partners. This guide provides a single source of information for businesses that need their services. Through our business retention, expansion and attraction (BRE&A) efforts, we are always pleased to help businesses through the workforce process by sharing targeted lists and making direct introductions to our members for any opportunity.